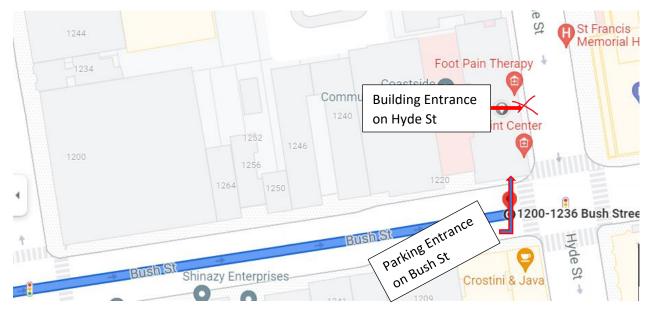

## Directions to the parking garage on 1200 Bush St. underneath the office building. We have valet parking that can be validated by our office.

Make a left onto Pine St. and go past Hyde St. to Polk St.

Make a left on Polk St. Go one block to Bush St. make a left.

Stay in the left lane past Larkin St. and the Parking Lot entrance is on left **before** you cross Hyde St.

#### From the North Bay/Golden Gate Bridge

Take US 101 toward San Francisco go 16.9 mi

When you get into San Francisco, Turn right onto Divisadero St. go .9 mi

Turn left onto Bush St. go 1.3 mi

Stay in the left lane past Larkin St. and the Parking Lot entrance is on left <u>before</u> you cross Hyde St.

Make a right on Bush St.

Stay in the left lane past Larkin St. and the Parking Lot entrance is on Left **before** you cross Hyde St.

Take the elevator from the garage up to the 5th Floor to Suite #501