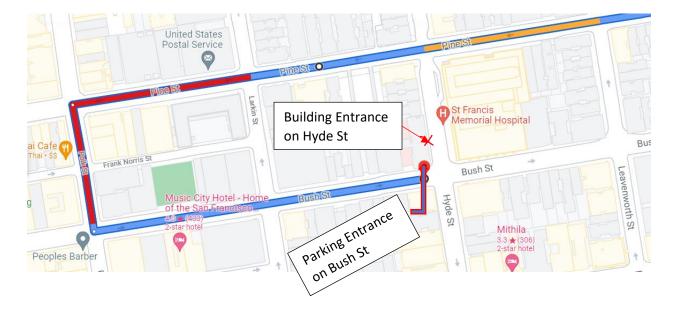

## Directions to the parking garage on 1200 Bush St. underneath the office building. We have valet parking that can be validated by our office.

Make a left onto Pine St. and go past Hyde St. to Polk St.

Make a left on Polk St. Go one block to Bush St. make a left.

Stay in the left lane past Larkin St. and the Parking Lot entrance is on left **before** you cross Hyde St.

#### From the North Bay/Golden Gate Bridge

Take US 101 toward San Francisco go 16.9 mi

When you get into San Francisco, Turn right onto Divisadero St. go .9 mi

Turn left onto Bush St. go 1.3 mi

Stay in the left lane past Larkin St. and the Parking Lot entrance is on left <u>before</u> you cross Hyde St.

Make a right on Bush St.

Stay in the left lane past Larkin St. and the Parking Lot entrance is on Left **before** you cross Hyde St.

Take the elevator from the garage up to the 5th Floor to Suite #501